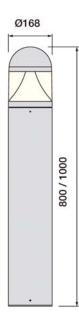

00K / 4000K |
| CRI:          | CRI 75        |
| Material:     | Aluminium     |
| Diffuser:     | PMMA Diffuser |
| Colour:       | Black / Grey  |
| IP Rating:    | IP65          |
| IK Rating:    | IK08          |
| Mounting:     | Surface       |
| Light Source: | Cree          |





# BLACKHEATH

### VALE14 - DOME BOLLARD

#### CODING METHODOLOGY

| Family | Power         |        | ССТ                                    | Colour       | Height |                                     |
|--------|---------------|--------|----------------------------------------|--------------|--------|-------------------------------------|
| VALE14 | <b>25</b> 25W | 1650Lm | - <b>3K</b> 3000K<br>- <b>4K</b> 4000K | -BLK<br>-GRY |        | 1000mm (Standard)<br>800mm<br>500mm |

### DIMENSIONAL DIAGRAM