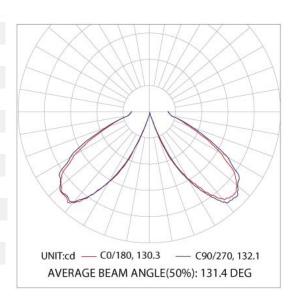

### PRODUCT SPECIFICATIONS

| Wattage:      | 25W           |
|---------------|---------------|
| Lumens:       | 1650Lm        |
| Efficacy:     | 66Lm/W        |
| CCT:          | 3000K / 4000K |
| CRI:          | CRI 75        |
| Material:     | Aluminium     |
| Diffuser:     | PMMA Diffuser |
| Colour:       | Black / Grey  |
| IP Rating:    | IP65          |
| IK Rating:    | IK08          |
| Mounting:     | Surface       |
| Light Source: | Cree          |