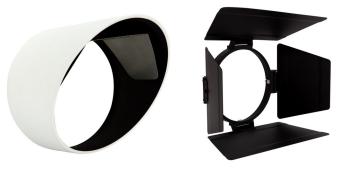

#### **GLARE SHIELD ACCESSORIES**

Accessories available for this track light include a visor glare shield, an adjustable 'barn-door' glare shield for greater control, and a honey-comb louver glare shield.