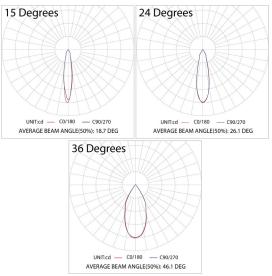

#### PRODUCT SPECIFICATIONS

| Wattage:      | 12W / 19W / 25W / 28W           |
|---------------|---------------------------------|
| Lumens:       | 960Lm / 1600Lm / 2000Lm/ 2400Lm |
| Efficacy:     | >80Lm/W                         |
| CCT:          | 3000K / 4000K                   |
| CRI:          | >80                             |
| Beam Angle:   | 15 / 24 / 36 Degrees            |
| Material:     | Die-Cast Aluminium              |
| Reflector:    | Aluminium                       |
| Colour:       | White / Black                   |
| IP Rating:    | IP20                            |
| Mounting:     | 3 Circuit track                 |
| Driver:       | Tridonic                        |
| Light Source: | Luminus                         |