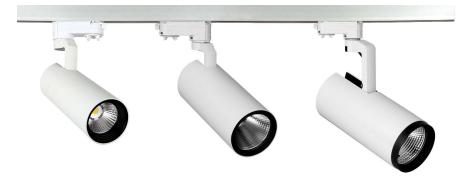

### Versatile Illumination

The Glide range of LED track luminaires from Vision Lighting provide exceptional flexibility for both general and feature illumination.

The versatile track set up allows for unparalleled flexibility and the ability to position the Glide as desired on the track mounting. The  $350^{\circ}$  horizontal rotation and  $90^{\circ}$  vertical rotation ensures the ability to aim light where it is required.

Constructed from die-cast aluminium, the Glide is also available in a variety of wattages and beam angles to meet your project requirements.

#### PRODUCT SPECIFICATIONS

| Wattage:      | 12W / 19W / 25W / 28W           |
|---------------|---------------------------------|
| Lumens:       | 960Lm / 1600Lm / 2000Lm/ 2400Lm |
| Efficacy:     | >80Lm/W                         |
| CCT:          | 3000K / 4000K                   |
| CRI:          | >80                             |
| Beam Angle:   | 15 / 24 / 36 Degrees            |
| Material:     | Die-Cast Aluminium              |
| Reflector:    | Aluminium                       |
| Colour:       | White / Black                   |
| IP Rating:    | IP20                            |
| Mounting:     | 3 Circuit track                 |
| Driver:       | Tridonic                        |
| Light Source: | Luminus                         |