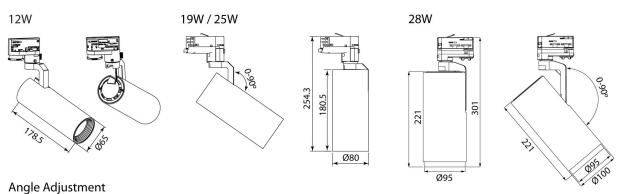

#### DIMENSIONAL DIAGRAM

Angle Adjustment

#### PRODUCT SPECIFICATIONS

| Wattage:      | 12W / 19W / 25W / 28W           |
|---------------|---------------------------------|
| Lumens:       | 960Lm / 1600Lm / 2000Lm/ 2400Lm |
| Efficacy:     | >80Lm/W                         |
| CCT:          | 3000K / 4000K                   |
| CRI:          | >80                             |
| Beam Angle:   | 15 / 24 / 36 Degrees            |
| Material:     | Die-Cast Aluminium              |
| Reflector:    | Aluminium                       |
| Colour:       | White / Black                   |
| IP Rating:    | IP20                            |
| Mounting:     | 3 Circuit track                 |
| Driver:       | Tridonic                        |
| Light Source: | Luminus                         |