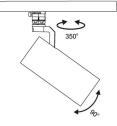

### Versatile Illumination

The Glide range of LED track luminaires from Vision Lighting provide exceptional flexibility for both general and feature illumination.

The versatile track set up allows for unparalleled flexibility and the ability to position the Glide as desired on the track mounting. The  $350^{\circ}$  horizontal rotation and  $90^{\circ}$  vertical rotation ensures the ability to aim light where it is required.