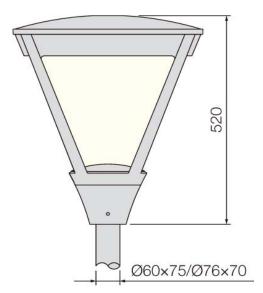

|



Vision Lighting Supplies Pty Ltd 10 Pinnacle Place Somersby NSW 2250 Phone: 1300 474 848 www.visionlighting.net info@visionlighting.net





# KINGFISHER

### FLE48 - LED POLETOP

### CODING METHODOLOGY

| Family | Power | Lumens |        | ССТ |       | Trim Colour |       | Sensor  |                         |  |
|--------|-------|--------|--------|-----|-------|-------------|-------|---------|-------------------------|--|
| FLE48  | 40    | 40W    | 3900Lm | -4K | 4000K | -BK         | Black | (Blank) | No sensor               |  |
|        | 60    | 60W    | 5800Lm |     |       | -GR         | Grey  | -S      | Sensor (60W & 80W Only) |  |
|        | 80    | 80W    | 7500Lm |     |       |             |       |         |                         |  |

### DIMENSIONAL DIAGRAM