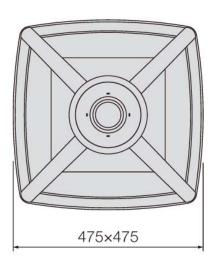

|



Vision Lighting Supplies Pty Ltd 10 Pinnacle Place Somersby NSW 2250 Phone: 1300 474 848 www.visionlighting.net info@visionlighting.net





# KINGFISHER

### FLE48 - LED POLETOP

### CODING METHODOLOGY

| Family | Power | Lumens |        | ССТ |       | Trim Colour |       | Sensor  |                         |  |
|--------|-------|--------|--------|-----|-------|-------------|-------|---------|-------------------------|--|
| FLE48  | 40    | 40W    | 3900Lm | -4K | 4000K | -BK         | Black | (Blank) | No sensor               |  |
|        | 60    | 60W    | 5800Lm |     |       | -GR         | Grey  | -S      | Sensor (60W & 80W Only) |  |
|        | 80    | 80W    | 7500Lm |     |       |             |       |         |                         |  |

### DIMENSIONAL DIAGRAM