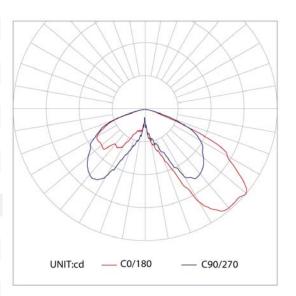

#### PRODUCT SPECIFICATIONS

| Wattage:      | 40W / 60W / 80W               |
|---------------|-------------------------------|
| Lumens:       | 3900Lm / 5800Lm / 7500Lm      |
| Efficacy:     | >93Lm/W                       |
| CCT:          | 4000K                         |
| CRI:          | CRI 70                        |
| Material:     | Aluminum                      |
| Reflector:    | Anodised PP Plastic Reflector |
| Colour:       | Black / Silver                |
| IP Rating:    | IP66                          |
| IK Rating:    | IK10                          |
| Light Source: | Cree LED                      |
| Lifetime:     | 50,000hrs                     |
| Options:      | Light Sensor                  |
|               |                               |