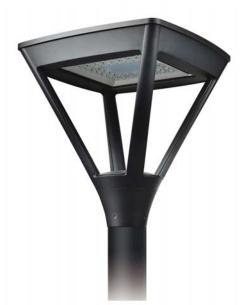

## KINGFISHER FLE48 - LED POLETOP

### A Classic Design with a Modern Twist

The Kingfisher from Vision Lighting is a beautifully presented poletop luminaire, capturing a mix of modern and historical design.

Standing out from the crowd, the Kingfisher features a quality IP66 and IK10 rated construction of a die-cast aluminum body with tempered glass cover. Quality Cree LED componentry provide a long 50,000 hour life.

The Kingfisher is perfectly suited to a variety of area lighting applications and blends perfectly with both historical and contemporary architecture.