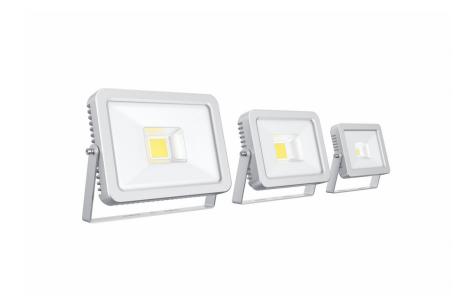

## FLE29 - LED FLOODLIGHT

The Claro II from Vision Lighting is a compact and efficient floodlight perfect for area lighting.

Constructed to IP65, from a lightweight aluminium alloy body, the Claro III includes a COB LED chip for an impressive > 50,000 hour life.

The Claro II is available in a variety of wattages and includes an adjustable mounting bracket, providing versatility for a range of exterior floodlighting applications.

### PRODUCT SPECIFICATIONS

| Wattage:      | 10W / 20W / 30W          |  |  |  |  |
|---------------|--------------------------|--|--|--|--|
| Lumens:       | 1000Lm / 2300Lm / 3450Lm |  |  |  |  |
| Efficacy:     | >100Lm/W                 |  |  |  |  |
| CCT:          | 4000K / 5000K            |  |  |  |  |
| CRI:          | Ra80                     |  |  |  |  |
| Beam Angle:   | 90°                      |  |  |  |  |
| Material:     | Aluminium Alloy          |  |  |  |  |
| Colour:       | Silver / Black           |  |  |  |  |
| IP Rating:    | IP65                     |  |  |  |  |
| Mounting:     | Trunnion Bracket         |  |  |  |  |
| Light Source: | COB LED                  |  |  |  |  |
| Lifetime:     | L70 >50,000hrs           |  |  |  |  |