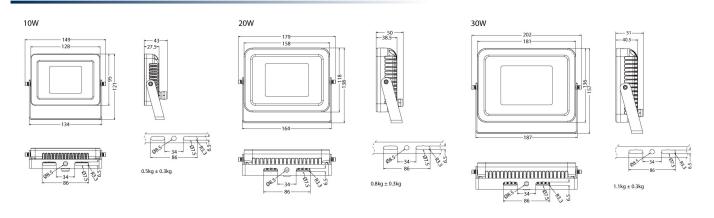

|  |  |  |  |
| Colour:       | Silver / Black           |  |  |  |  |
| IP Rating:    | IP65                     |  |  |  |  |
| Mounting:     | Trunnion Bracket         |  |  |  |  |
| Light Source: | COB LED                  |  |  |  |  |
| Lifetime:     | L70 >50,000hrs           |  |  |  |  |





# **CLARO II**

## FLE29 - LED FLOODLIGHT

#### **CODING METHODOLOGY**

| <b>Family</b> | Power | Lumens            |                            | CCT |                | Trim Colour  |                 |
|---------------|-------|-------------------|----------------------------|-----|----------------|--------------|-----------------|
| FLE29         | 20    | 10W<br>20W<br>30W | 1000Lm<br>2300Lm<br>3450Lm |     | 4000K<br>5000K | -SLV<br>-BLK | Silver<br>Black |

### **DIMENSIONAL DIAGRAM**