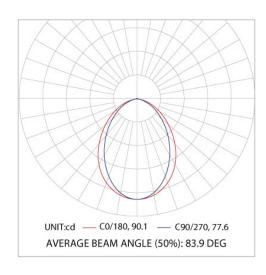

### PRODUCT SPECIFICATIONS

| Wattage:      | 10W / 20W / 30W          |  |  |  |  |
|---------------|--------------------------|--|--|--|--|
| Lumens:       | 1000Lm / 2300Lm / 3450Lm |  |  |  |  |
| Efficacy:     | >100Lm/W                 |  |  |  |  |
| CCT:          | 4000K / 5000K            |  |  |  |  |
| CRI:          | Ra80                     |  |  |  |  |
| Beam Angle:   | 90°                      |  |  |  |  |
| Material:     | Aluminium Alloy          |  |  |  |  |
| Colour:       | Silver / Black           |  |  |  |  |
| IP Rating:    | IP65                     |  |  |  |  |
| Mounting:     | Trunnion Bracket         |  |  |  |  |
| Light Source: | COB LED                  |  |  |  |  |
| Lifetime:     | L70 >50,000hrs           |  |  |  |  |