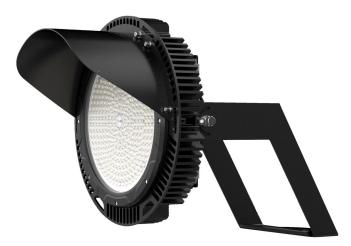

## ACE FLE15 - HIGH POWER LED FLOOD LIGHT

The Ace high powered floodlight from Vision Lighting provides optimal performance in a compact body.

Manufactured to IP65, the Ace features an alloy aluminum body to ensure a robust and durable construction.

Available in a variety of wattages and mounting options, the Ace provides a versatile and dynamic addition to a wide range of exterior floodlighting applications.