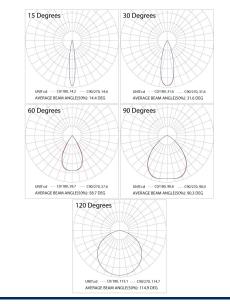

### PRODUCT SPECIFICATIONS

| Wattage:    | 450W / 600W                     |  |  |  |  |
|-------------|---------------------------------|--|--|--|--|
| Lumens:     | 72,000Lm / 96,000Lm<br>>160Lm/W |  |  |  |  |
| Efficacy:   |                                 |  |  |  |  |
| CCT:        | 4000K                           |  |  |  |  |
| CRI:        | >70                             |  |  |  |  |
| Beam Angle: | 15° / 30° / 60° / 90° / 120°    |  |  |  |  |
| Dimming:    | DALI                            |  |  |  |  |
| Material:   | Aluminium Alloy                 |  |  |  |  |
| Colour:     | Black                           |  |  |  |  |
| IP Rating:  | IP65                            |  |  |  |  |
| Mounting:   | Trunnion / Hook                 |  |  |  |  |
| Lifetime:   | >50,000hrs                      |  |  |  |  |
| Options:    | Daylight Sensor / Motion Sensor |  |  |  |  |