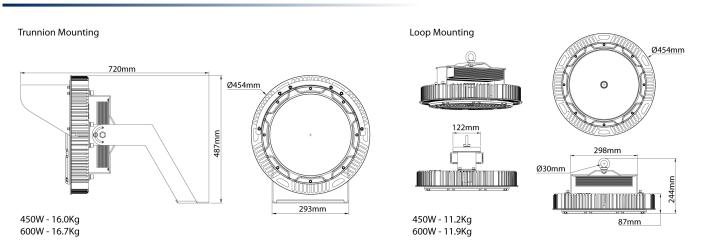

|
|--------|------------|------------|-----|----------|-------|--------------|---------|-----------------|----------|----------|
| FLE15  | -400W 400V | / 72,000Lm | -4K | 4000K    | -120D | 120 Degrees  | (Blank) | None            | (Blank)  | Trunnion |
|        | -600W 600V | / 96,000Lm |     |          | -90D  | 90 Degrees   | -MS     | Motion Sensor   | -L       | Loop     |
|        |            |            |     |          | -60D  | 60 Degrees   | -DL     | Daylight Sensor |          |          |
|        |            |            |     |          | -30D  | 30 Degrees   | -DA     | DALI            |          |          |
|        |            |            |     |          | -15D  | 15 Degrees   |         |                 |          |          |

### DIMENSIONAL DIAGRAM