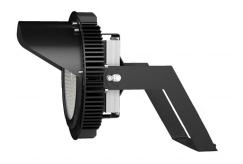

## ACE FLE15 - HIGH POWER LED FLOOD LIGHT





The Ace high powered floodlight from Vision Lighting provides optimal performance in a compact body.

Manufactured to IP65, the Ace features an alloy aluminum body to ensure a robust and durable construction.

Available in a variety of wattages and mounting options, the Ace provides a versatile and dynamic addition to a wide range of exterior floodlighting applications.



### PRODUCT SPECIFICATIONS

| Wattage:    | 450W / 600W                     |  |  |  |  |
|-------------|---------------------------------|--|--|--|--|
| Lumens:     | 72,000Lm / 96,000Lm<br>>160Lm/W |  |  |  |  |
| Efficacy:   |                                 |  |  |  |  |
| CCT:        | 4000K                           |  |  |  |  |
| CRI:        | >70                             |  |  |  |  |
| Beam Angle: | 15° / 30° / 60° / 90° / 120°    |  |  |  |  |
| Dimming:    | DALI                            |  |  |  |  |
| Material:   | Aluminium Alloy                 |  |  |  |  |
| Colour:     | Black                           |  |  |  |  |
| IP Rating:  | IP65                            |  |  |  |  |
| Mounting:   | Trunnion / Hook                 |  |  |  |  |
| Lifetime:   | >50,000hrs